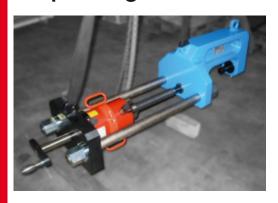

## Chain bolt press T100

#### For pressing bolts out of crawler chains

- Highly tempered material
- Robust steel frame made of CrMo4 Alloy with high resistance to deformation
- Pin surface hardened
- Lightest design of our T-Series
- 100 t press force
- Pressure adjustable 70 to 100 bar
- Pressure bolt diameter: 26 mm, 31 mm, 34 mm, 42 mm, 48 mm
- Cylinder stroke 150 mm
- Manual valve 4/3
- Adapter connection for crane or forklift
- Including stable transport box made of sheet steel for forklift transport
- Made in Germany