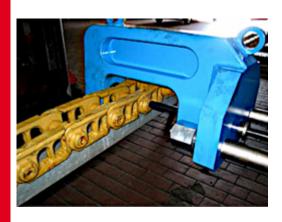

#### For pressing bolts out of crawler chains

- Highly tempered material
- Robust steel frame made of CrMo4 Alloy with high resistance to deformation
- Pin surface hardened
- Lightest design of our T-Series
- 100 t press force
- Pressure adjustable 70 to 100 bar
- Pressure bolt diameter: 26 mm, 31 mm, 34 mm, 42 mm, 48 mm
- Cylinder stroke 150 mm
- Manual valve 4/3
- Adapter connection for crane or forklift
- Including stable transport box made of sheet steel for forklift transport
- Made in Germany