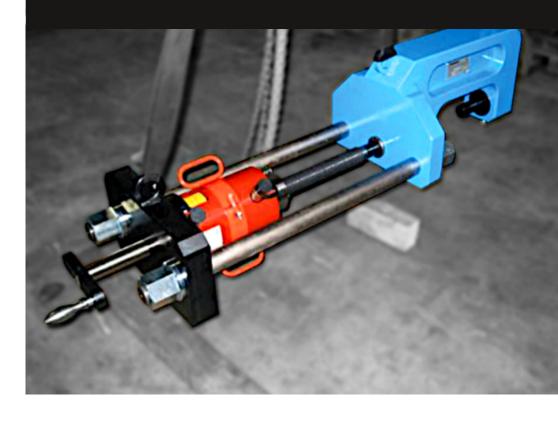

## Chain bolt press T100

#### For pressing bolts out of crawler chains

- Highly tempered material
- Robust steel frame made of CrMo4 Alloy with high resistance to deformation
- Pin surface hardened
- Lightest design of our T-Series
- 100 t press force
- Pressure adjustable 70 to 100 bar
- Pressure bolt diameter: 26 mm, 31 mm, 34 mm, 42 mm, 48 mm
- Cylinder stroke 150 mm
- Manual valve 4/3
- Adapter connection for crane or forklift
- Including stable transport box made of sheet steel for forklift transport
- Made in Germany